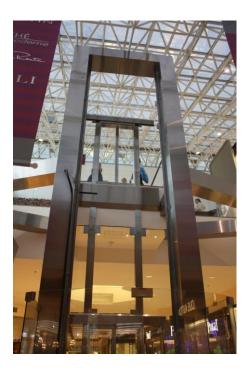

## Under platform under door operator assembly in our factory

Under platform hall door operator assembly on job site

1516 SANTIAGO RIDGE WAY, SAN DIEGO, CA. 92154 T-(619) 205-1000 F- (619) 205-1100

We have designed and fabricated doors utilizing the "Galaxy' under platform door operator for entrances as small as 2'- 8"W x 6'- 8"H up to 21'- 0"W x 16'- 0"H clear openings. There are no limits to the size or type of opening. These are the actual sizes we have successfully completed so far.