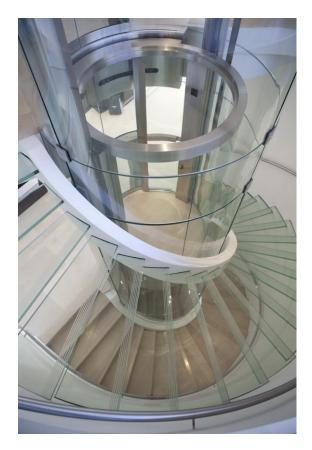

## Under platform under door operator assembly in our factory

Under platform hall door operator assembly on job site

1516 SANTIAGO RIDGE WAY, SAN DIEGO, CA. 92154 T-(619) 205-1000 F- (619) 205-1100

We have designed and fabricated doors utilizing the "Galaxy' under platform door operator for entrances as small as 2'- 8"W x 6'- 8"H up to 21'- 0"W x 16'- 0"H clear openings. There are no limits to the size or type of opening. These are the actual sizes we have successfully completed so far.