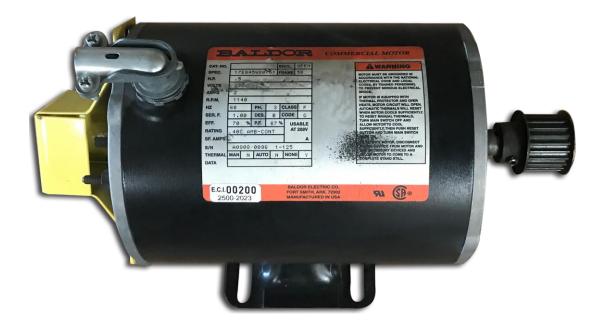

## Section thru car and hall doors

We utilize a  $(\frac{1}{2})$  horsepower linear door operator with a programmable board that has a handheld device for programming and adjustment. This can be accomplished by using the handheld controller and programming the doors from the hallway.

Door Control Board with Handheld Control Unit

1/2 H.P. Motor