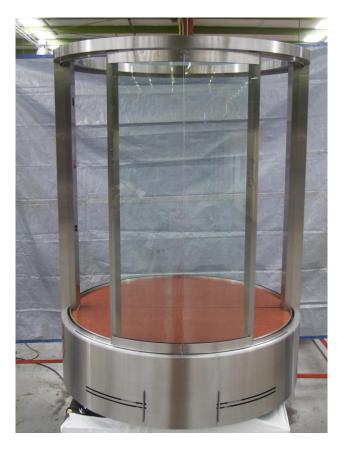

Round under platform door operator in shop

Round under door operator in job site

Round hall door tracks with cover

## Under platform under door operator assembly in our factory

Under platform hall door operator assembly on job site

1516 SANTIAGO RIDGE WAY, SAN DIEGO, CA. 92154 T-(619) 205-1000 F- (619) 205-1100

We have designed and fabricated doors utilizing the "Galaxy' under platform door operator for entrances as small as 2'- 8"W x 6'- 8"H up to 21'- 0"W x 16'- 0"H clear openings. There are no limits to the size or type of opening. These are the actual sizes we have successfully completed so far.