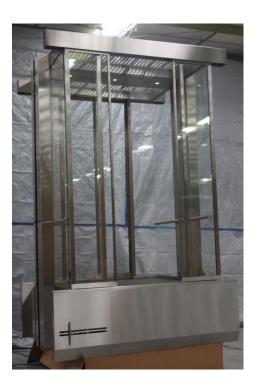

## Under platform under door operator assembly in our factory

Under platform hall door operator assembly on job site

1516 SANTIAGO RIDGE WAY, SAN DIEGO, CA. 92154 T-(619) 205-1000 F- (619) 205-1100

We have designed and fabricated doors utilizing the "Galaxy' under platform door operator for entrances as small as 2'- 8"W x 6'- 8"H up to 21'- 0"W x 16'- 0"H clear openings. There are no limits to the size or type of opening. These are the actual sizes we have successfully completed so far.