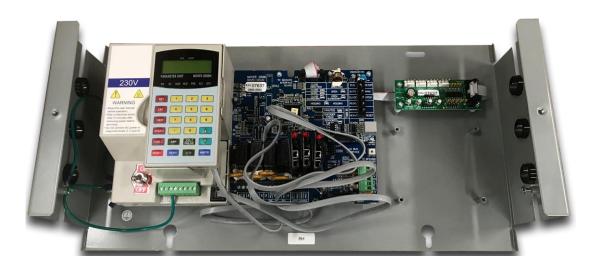

## Section thru car and hall doors

We utilize a  $(\frac{1}{2})$  horsepower linear door operator with a programmable board that has a handheld device for programming and adjustment. This can be accomplished by using the handheld controller and programming the doors from the hallway.

Door Control Board with Handheld Control Unit

1/2 H.P. Motor