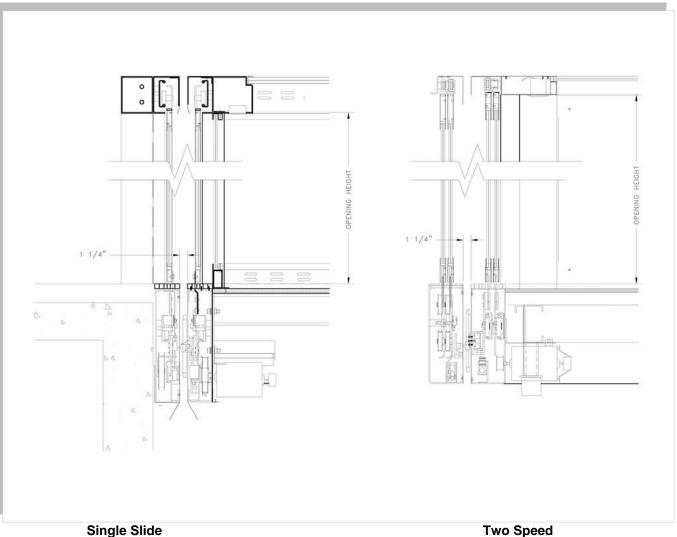

**Two Speed** 

## Section thru car and hall doors

We utilize a  $(\frac{1}{2})$  horsepower linear door operator with a programmable board that has a handheld device for programming and adjustment. This can be accomplished by using the handheld controller and programming the doors from the hallway.